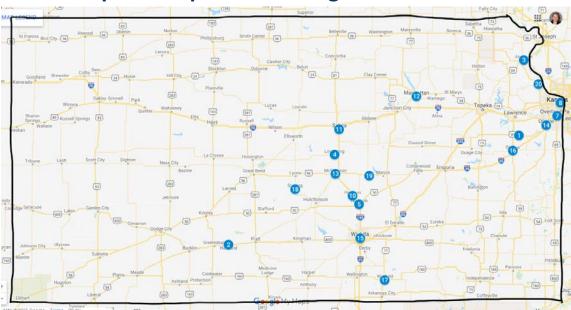

### Map of Independent Colleges & Universities

| 1  | Baker University                       |  |  |  |
|----|----------------------------------------|--|--|--|
| 2  | Barclay College                        |  |  |  |
| 3  | Benedictine College                    |  |  |  |
| 4  | Bethany College                        |  |  |  |
| 5  | Bethel College                         |  |  |  |
| 6  | Central Christian<br>College of Kansas |  |  |  |
| 7  | Cleveland University<br>– Kansas City  |  |  |  |
| 8  | Donnelly College                       |  |  |  |
| 9  | Friends University                     |  |  |  |
| 10 | Hesston College                        |  |  |  |

| 11 | Kansas Wesleyan<br>University     |
|----|-----------------------------------|
| 12 | Manhattan Christian<br>College    |
| 13 | McPherson College                 |
| 14 | MidAmerica<br>Nazarene University |
| 15 | Newman University                 |
| 16 | Ottawa University                 |
| 17 | Southwestern<br>College           |
| 18 | Sterling College                  |
| 19 | Tabor College                     |
| 20 | University of Saint<br>Mary       |