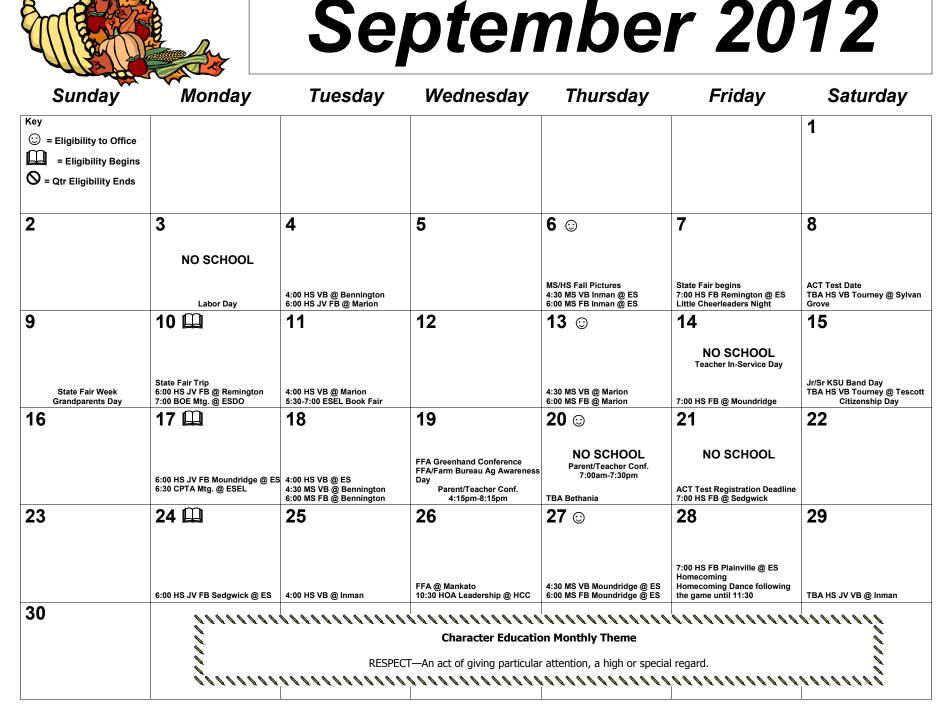

| ES = Ell-Saline             | DO = District Office     |
|-----------------------------|--------------------------|
| HS = High School            | MS = Middle School       |
| EL = Elementary School      | BOE = Board of Education |
| FFA = Future Farmers of Ame | erica                    |
| CPTA = Community Parent Te  | eacher Association       |
| ESIC = Elementary School Im | provement Council        |
| TBA = To Be Announced       |                          |
| RR = Reading Renaissance    |                          |
| V = Varsity                 | JV = Junior Varsity      |
| FB = Football               | VB = Volleyball          |
| BSB = Baseball              | BB = Basketball          |
| SB = Softball               | CC = Cross Country       |
| TR = Track                  | -                        |
|                             |                          |